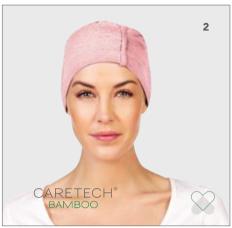

#### CARETECH® MILK & CARETECH® BAMBOO

The classic night cap model is available in two spectacular qualities.

Caretech® Bamboo and Caretech® Milk both have the ability to cool you down when hot and keep you warm during the night when you're cold.

Both night cap qualities are moisture absorbent, breathable and extremely soft and comfortable to wear.

The Caretech® Milk fibers are known to have a soothing and moisturizing effect that leaves your skin feeling soft and refreshed.