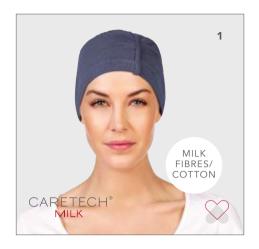

#### CARETECH® MILK & CARETECH® BAMBOO

The classic night cap model is available in two spectacular qualities.

Caretech® Bamboo and Caretech® Milk both have the ability to cool you down when hot and keep you warm during the night when you're cold.

Both night cap qualities are moisture absorbent, breathable and extremely soft and comfortable to wear.

The Caretech® Milk fibers are known to have a soothing and moisturizing effect that leaves your skin feeling soft and refreshed.

1 - 1034-0266 Capella Night Cap Milk fibres / Cotton

**2** - 1189-0320 Chandra Night Cap Bamboo-viscose