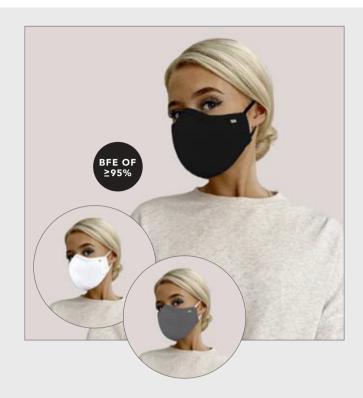

### CHRISTINE HEADWEAR Reusable Face Mask

- 4 FACTS ABOUT OUR FACE MASK
- 1. Type 1 medical face mask
- 2. CE registered MDR 2017/745
- 3. Standard 100 by Oeko-Tex, Class 1 certified
- 4. Tested according to the medical standard EN14683:2019+AC:2019 by the accredited test lab; Eurofins

The reusable and CE registered face mask from Christine Headwear has all the specifications and registrations you need in a protective equipment.

With its 5-layers construction, tested according to the medical standard EN14683:2019 – Type 1, the mask lives up to one of the highest protection standards you can get. A both soft, breathable and reusable mask that will keep you well protected from wet particles, such as coughs and sneezes, and the ones around you safe.

The face mask is developed with a Bacterial filtration efficiency (BFE) of ≥95%. The reusable mask is both Standard 100 by Oeko-Tex, Class I and CE certified and very soft to wear. It has adjustable ear loops and a nose clip so you can adjust the mask to fit you perfectly. Further, the mask is constructed with a tight fit, yet with plenty of fabric around the nose and mouth area allowing you to breathe freely and comfortably.