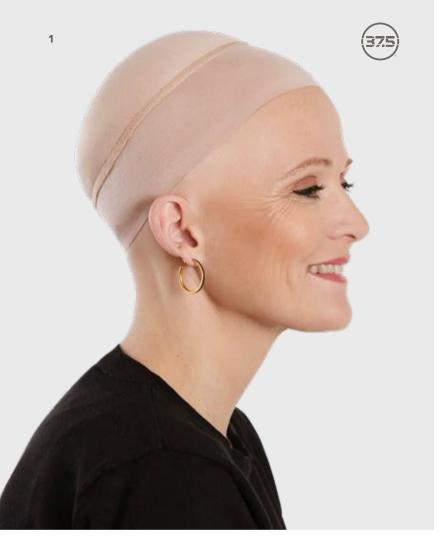

## 37.5® TECHNOLOGY

37.5® active particles ensure ultimate comfort and wellbeing

37.5® technology helps warm you up when you're cold and cool you down when you're hot

37.5° technology helps you maintain a comfortable personal microclimate relative humidity of 37.5%

37.5° technology removes sweat in the vapor stage before liquid sweat forms

 $37.5^{\circ}$  active particles are derived from nature

Viva Headwear is a contemporary design line for women with hair loss.

#### 37.5® TECHNOLOGY

Comfort in clothing is dictated by our temperature and the humidity next to our skin, known as our microclimate. When our microclimate balances at 37.5% relative humidity and our core temperature balances at 37.5 degrees, we are in the optimal comfort zone.

37.5<sup>®</sup> Technology headwear and clothing helps control the core temperature by accelerating the movement of moisture vapour before it can turn to liquid sweat.

If we get warm and damp, the 37.5° products will dry faster – up to 5 times faster than a similar product without 37.5° Technology. And, when moisture is removed from our headwear and clothing, we stay warmer when it's cold and cooler when it's warm.

The active particles used in 37.5° are derived from natural sources such a coconut shells and volcanic minerals. A combination of these special sources and the product features makes this a rather unique and intelligent headwear and clothing line.