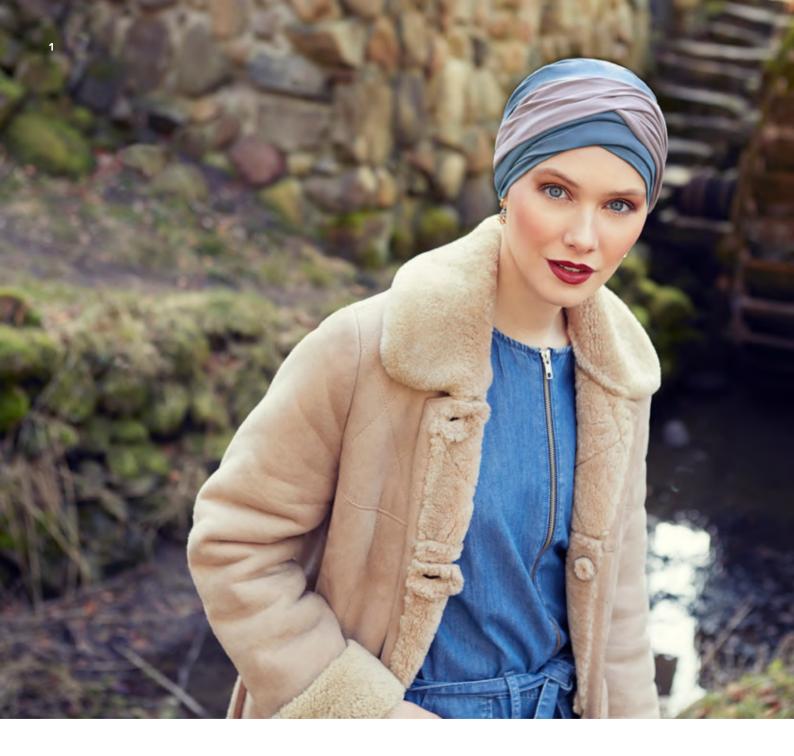

dwear are made in the unique and functional Caretech® Bamboo quality.

Bamboo-viscose fabric has many fantastic features and the soft and comfortable quality is actually used to form the largest part of the Christine Headwear product range.

The Caretech® Bamboo is supremely soft, silky and luxurious to the touch. It is breathable and thermo-regulating so you remain comfortable and dry during both summer and winter temperatures. The fabric is more moisture absorbent than cotton and quickly removes the moisture from the skin and releases it.

Further the eco-friendly Caretech®
Bamboo products are extremely
gentle to wear and highly suitable
to use against sensitive skin.







1 - 1418-0722 Shakti Turban - Printed / 2 - 2000-0722 Yoga Turban - Printed 3 - 1331-0741 Shanti Turban w. Print



1 - 1507-0739 Shakti Turban / 2 - 1366-0391 Tula Turban







1 - 2000-0724 Yoga Turban - Printed / 2 - 1331-0742 Shanti Turban w. Print 3 - 1012-0724 Mantra Scarf - Long Printed / 4 - 1418-0724 Shakti Turban - Printed









1 - 1445-0721 Tula Turban - Printed / 2 - 1418-0721 Shakti Turban - Printed 3 - 2000-0721 Yoga Turban - Printed







1 - 1008-0720 Lotus Turban - Printed / 2 - 2000-0720 Yoga Turban - Printed 3 - 1418-0720 Shakti Turban - Printed





1 - 1398-0211 Nadi Turban / 2 - 1461-0654 Shanti Turban





## CHRISTINE HEADWEAR supima cotton

The Caretech® Supima Cotton is a luxurious cotton quality from Christine Headwear.

Supima is regarded as one of the finest cotton qualities available and is both more durable than regular cotton and much softer to the touch.

With a