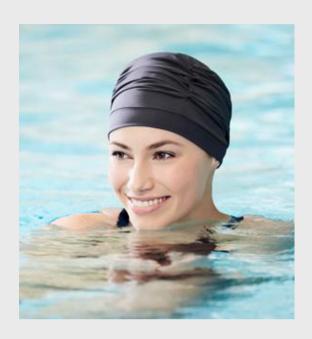

#### CHRISTINE HEADWEAR

wave swim cap

The swim cap from Christine Headwear is a unique and comfortable cap suitable for all kinds of water activities. The stylish swim model covers your scalp perfectly as the cap construction ensures a tight, yet comfortable fit, during your activity.

Wave Swim Cap is suitable for both indoor and outdoor swimming.

1033-0331 Wave Swim Cap Nylon / Spandex