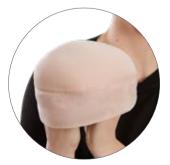

### CHRISTINE HEADWEAR soft lift hat

The Soft Lift Hat from Christine Headwear is a revolutionary design protected headwear piece, which will provide the perfect fit and lift under your wigs and headwear.

A small hat that will make a big difference to the look and feel of your head coverings, as it gently lifts and adds a fine, natural volume to the back of the head.

The soft, breathable and light 37.5® fabric material will ensure you stay comfortable as it helps the covered area maintain an optimal 37.5-degree temperature - regardless of how you choose to cover it.

To make this clever little lift, a light mesh pad has been insertet under a soft top layer.

This will add a beautiful rounded shape to the back of your head whilst leaving you comfortable still, feeling nothing but carefully and gently protected.

The results are nothing but fantastic and you'll find your headwear and wigs will get a brand new, fine and elegant look to it.

BEFORE AFTER

2