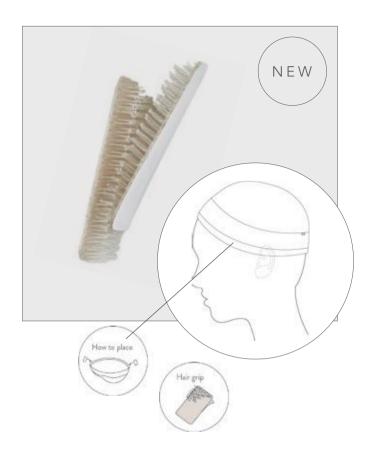

## CHRISTINE HEADWEAR hair grip

A hair grip helps secure your choice of head covering, when new hair starts to show.

This little accessory will help keep your wig, turban or wig cap securely fitted.

Use the sticky tape on the one side to attach to your head covering and let the small Velcro grippers blend gently into your hair.

The hair grip is both easy to attach and

The hair grip is both easy to attach and comfortable to wear under your head covering.

1498-0719 **Hair Grip - Set** Polyamide