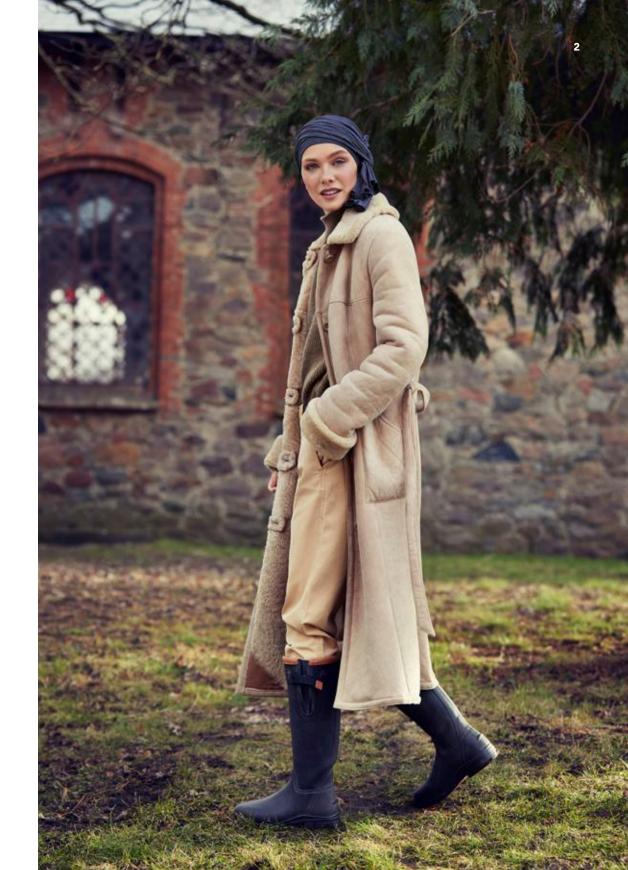

quality.

Bamboo-viscose fabric has many fantastic features and the soft and comfortable quality is actually used to form the largest part of the Christine Headwear product range.

The Caretech® Bamboo is supremely soft, silky and luxurious to the touch. It is breathable and thermo-regulating so you remain comfortable and dry during both summer and winter temperatures. The fabric is more moisture absorbent than cotton and quickly removes the moisture from the skin and releases it.

Further the eco-friendly Caretech®
Bamboo products are extremely
gentle to wear and highly suitable
to use against sensitive skin.







1 - 1418-0722 Shakti Turban - Printed / 2 - 2000-0722 Yoga Turban - Printed 3 - 1331-0741 Shanti Turban w. Print



1 - 1507-0739 Shakti Turban / 2 - 1366-0391 Tula Turban







1 - 2000-0724 Yoga Turban - Printed / 2 - 1331-0742 Shanti Turban w. Print 3 - 1012-0724 Mantra Scarf - Long Printed / 4 - 1418-0724 Shakti Turban - Printed









1 - 1445-0721 Tula Turban - Printed / 2 - 1418-0721 Shakti Turban - Printed 3 - 2000-0721 Yoga Turban - Printed







1 - 1008-0720 Lotus Turban - Printed / 2 - 2000-0720 Yoga Turban - Printed 3 - 1418-0720 Shakti Turban - Printed





1 - 1398-0211 Nadi Turban / 2 - 1461-0654 Shanti Turban





## CHRISTINE HEADWEAR supima cotton

The Caretech® Supima Cotton is a luxurious cotton quality from Christine Headwear.

Supima is regarded as one of the finest cotton qualities available and is both more durable than regular cotton and much softer to the touch.

With a Supima product you will get a long-lasting premium product wi