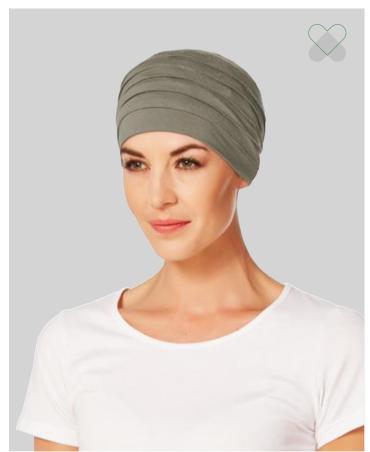

### CHRISTINE HEADWEAR soft line collection

The multi-functional Caretech® Bamboo soft line collection consists of a large variety of our most popular turbans, scarves and headbands all available

in a large selection of basic colours.

All styles in this collection are tailored to ensure they stay in place all day during both sports and daily activities.

The all-natural bamboo-viscose fabric is breathable, moisture absorbent and extremely soft and comfortable, keeping your head warm and dry at all times.